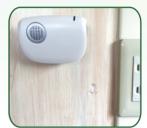

## 受信機は、どこでも使える!

- ・ワイヤレスだから配線不要
- ・呼び出し音でお知らせします

商品番号:07-8304 型 番: OCH-R40

### 壁掛け

置いて

クリップ使用

※受信機と送信機の増設はできません。 ※音量の調節はできません。

#### 〈電池式受信機〉 〈押しボタン送信機〉

| (8/02/2/11/8/ |                    | (11 0 11 0 7 2 Ella 1887 |                         |
|---------------|--------------------|--------------------------|-------------------------|
| 外形寸法          | (約)幅88×高さ62×奥行40mm | 外形寸法                     | (約)幅45×高さ75×奥行23mm      |
| 質 量           | 約69g               | 質 量                      | 約31g                    |
| 送信周波数         | 314.8MHz(FM方式)     | 送信周波数                    | 314.8MHz(FM方式)          |
| 設置場所          | 室内                 | 動作距離                     | 約50メートル(直線見通し・遮蔽物の無い環境) |
| 呼び出し音         | 32種類               | 設置場所                     | 室内、室外(防沫型IP44)          |
| 電源            | 単3形アルカリ乾電池×2本      | 呼び出し音                    | 32種類(設定可)               |
| 電池寿命          | 1日10回の使用で約3か月      | 電源                       | CR2032リチウム電池x 1個        |
| 音 量 (1m)      | 約75dB              | 電池寿命                     | 1日10回の使用で約9か月           |
| 使用温度範囲        | 0°~40°C            | 使用温度範囲                   | 0°~40°C                 |
|               |                    |                          |                         |