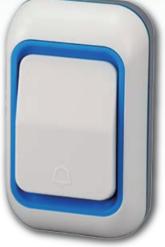

# ワイヤレス 7-ルチャイム

- 玄関と部屋間の呼出しに!
- ●ご家庭での介護に!
- 受付の呼出しに!
- ●店内の呼出しに!

## 受信機は、どこでも使える!

- ・ワイヤレスだから配線不要
- ・呼び出し音でお知らせします

商品番号:07-8304 型 番: OCH-R40

### 壁掛け

置いて

クリップ使用

※受信機と送信機の増設はできません。 ※音量の調節はできません。