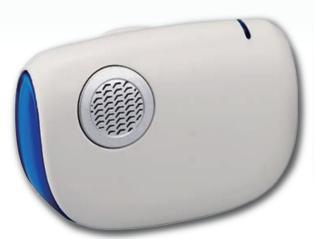

## 受信機は、どこでも使える!

- ・ワイヤレスだから配線不要
- ・呼び出し音でお知らせします

商品番号:07-8304 型 番: OCH-R40

### 壁掛け

置いて

クリップ使用

※受信機と送信機の増設はできません。 ※音量の調節はできません。

#### 〈電池式受信機〉 〈押しボタン送信機〉

| (8/02/2/11/8/ |                    | (11 0 11 0 7 2 Ella 1887 |                         |
|---------------|--------------------|--------------------------|-------------------------|
| 外形寸法          | (約)幅88×高さ62×奥行40mm | 外形寸法                     | (約)幅45×高さ75×奥行23mm      |
| 質 量           | 約69g               | 質 量                      | 約31g                    |
| 送信周波数         | 314.8MHz(FM方式)     | 送信周波数                    | 314.8MHz(FM方式)          |
| 設置場所          | 室内                 | 動作距離                     | 約50メートル(直線見通し・遮蔽物の無い環境) |
| 呼び出し音         | 32種類               | 設置場所                     | 室内、室外(防沫型IP44)          |
| 電源            | 単3形アルカリ乾電池×2本      | 呼び出し音                    | 32種類(設定可)               |
| 電池寿命          | 1日10回の使用で約3か月      | 電源                       | CR2032リチウム電池x 1個        |
| 音 量 (1m)      | 約75dB              | 電池寿命                     | 1日10回の使用で約9か月           |
| 使用温度範囲        | 0°~40°C            | 使用温度範囲                   | 0°~40°C                 |
|               |                    |                          |                         |