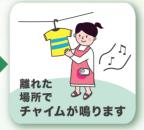

# ワイヤレス 7-ルチャイム

- 玄関と部屋間の呼出しに!
- ●ご家庭での介護に!
- 受付の呼出しに!
- ●店内の呼出しに!

## 受信機は、どこでも使える!

- ・ワイヤレスだから配線不要
- ・呼び出し音でお知らせします

商品番号:07-8304 型 番: OCH-R40