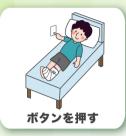

# ワイヤレス 7-ルチャイム

- 玄関と部屋間の呼出しに!
- ●ご家庭での介護に!
- 受付の呼出しに!
- ●店内の呼出しに!

## 受信機は、どこでも使える!

- ・ワイヤレスだから配線不要
- ・呼び出し音でお知らせします

商品番号:07-8304 型 番: OCH-R40